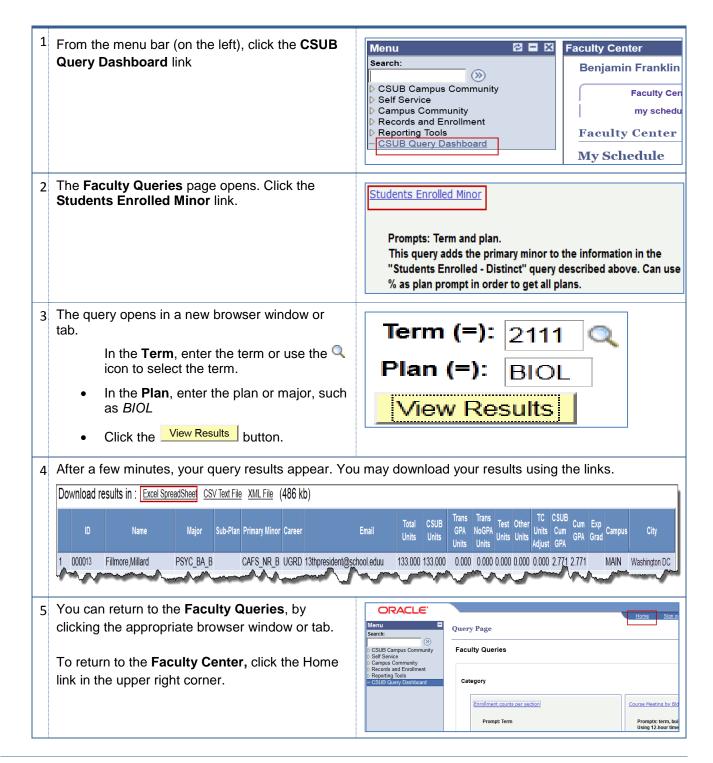

## **Students Enrolled Minor**

The Students Enrolled Minor query lists the student's plan (major), sub-plan (major track), minor, GPAs, unit totals, and email for the specified term and plan. The student appears once on the list based on their primary plan or major. To run the query: